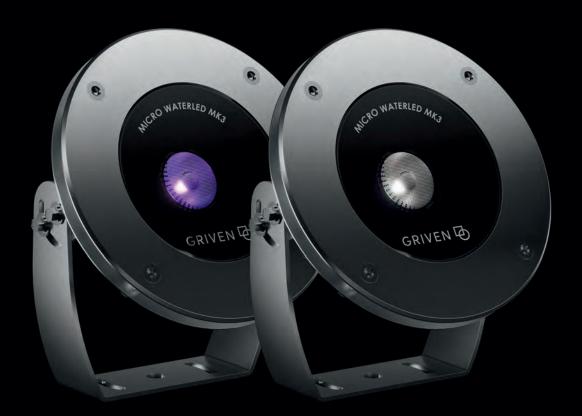

# MICRO WATERLED MK3

### **DESCRIPTION**

Ideal fit for a huge variety of small-sized underwater features, MICRO WATERLED MK3 is equipped with one quad-colour LED for superior colour mixing directly at the lens. This extremely compact fixture is a visually appealing solution capable of delivering smooth transitioning and optimal colour consistency. Suitable for installation in shallow waters or along pools or fountains borders owing to its reduced size, it creates an amazing variety of light games and patterns in coloured, as well as in tunable white light.

### **MAIN FEATURES**

- Max. delivered lm output: 413 lm / 46 lm/W
- Size: (HxWxD) 172x155x62 mm / 6.8x6.1x2.4"
- Control system: DMX-RDM
- Ultra compact underwater LED fixture specific for small sized installations in chlorine water and marine environment