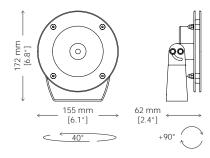

### **MAIN FEATURES**

- Max. delivered lm output: 413 lm / 46 lm/W
- Size: (HxWxD) 172x155x62 mm / 6.8x6.1x2.4"
- Control system: DMX-RDM
- Ultra compact underwater LED fixture specific for small sized installations in chlorine water and marine environment

| BEAM ANGLE<br>REFERENCE | RGBW | DW  |
|-------------------------|------|-----|
| SPOT                    | 8°   | 8°  |
| NARROW                  | 10°  | 10° |
| MEDIUM                  | 25°  | 25° |
| WIDE                    | 37°  | 37° |