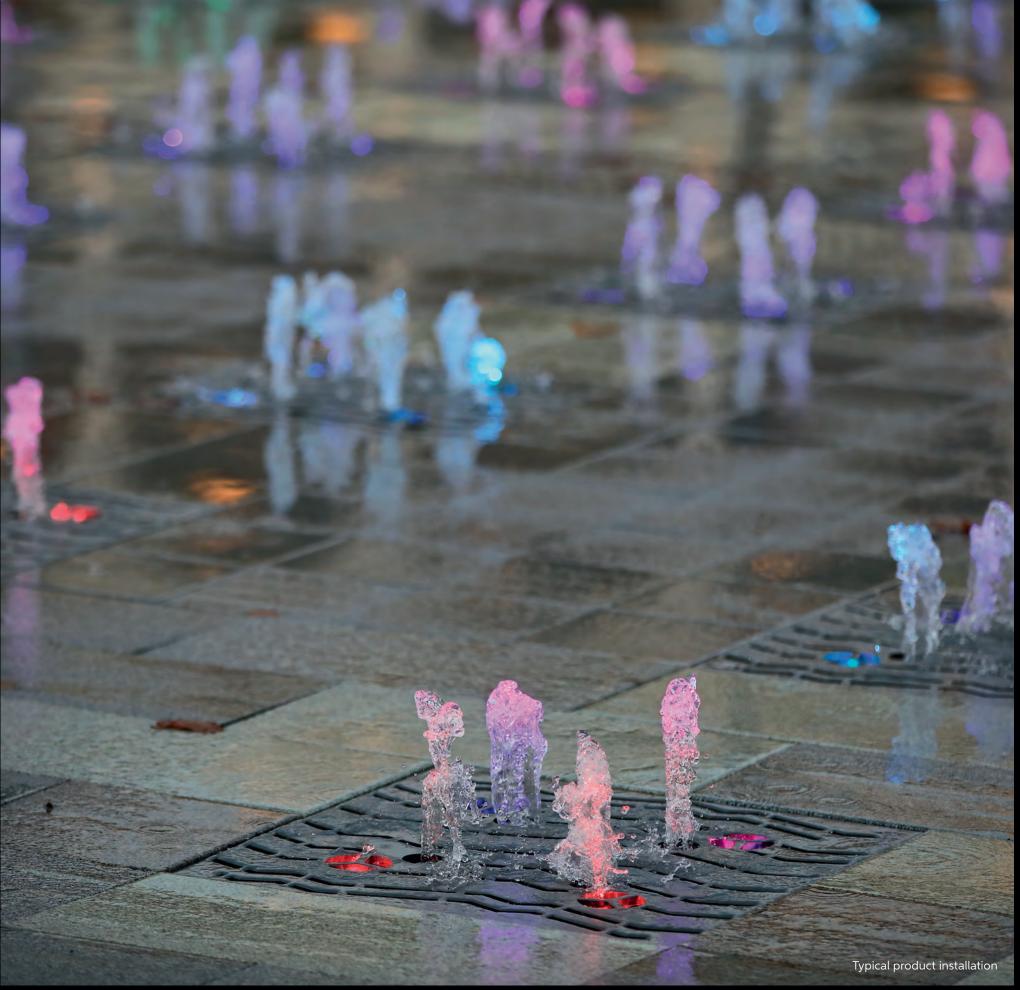

### **DESCRIPTION**

Ideal fit for a huge variety of small-sized underwater features, MICRO WATERLED MK3 is equipped with one quad-colour LED for superior colour mixing directly at the lens. This extremely compact fixture is a visually appealing solution capable of delivering smooth transitioning and optimal colour consistency. Suitable for installation in shallow waters or along pools or fountains borders owing to its reduced size, it creates an amazing variety of light games and patterns in coloured, as well as in tunable white light.