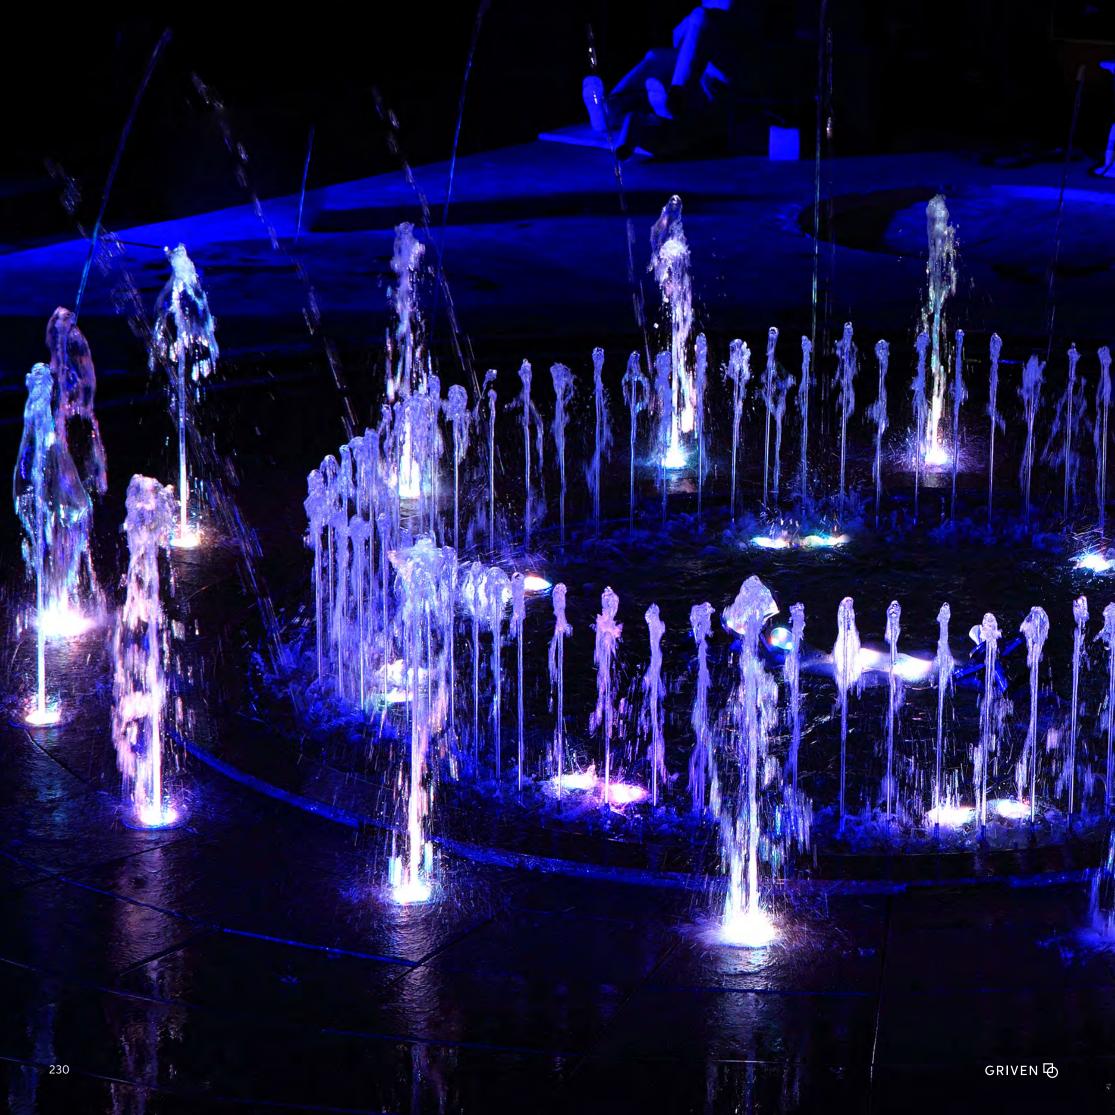

### **DESCRIPTION**

Ideal fit for a huge variety of small-sized underwater features, MICRO WATERLED MK3 is equipped with one quad-colour LED for superior colour mixing directly at the lens. This extremely compact fixture is a visually appealing solution capable of delivering smooth transitioning and optimal colour consistency. Suitable for installation in shallow waters or along pools or fountains borders owing to its reduced size, it creates an amazing variety of light games and patterns in coloured, as well as in tunable white light.